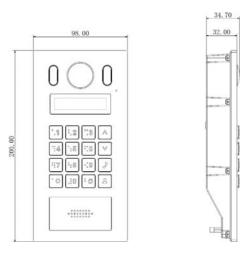

## Dimensions View Area

#### General

| Ingress Protection  | IKO8, IP65 (Apply silica gel to gaps between the device and the wall. Liquid sodium silicate is recommended. For details, see the quick start guide.) |
|---------------------|-------------------------------------------------------------------------------------------------------------------------------------------------------|
| Tamper Switch       | 1                                                                                                                                                     |
| Installation        | Surface & Flush                                                                                                                                       |
| Material            | Aluminum                                                                                                                                              |
| Power               | DC 12V, PoE(802.3af)                                                                                                                                  |
| Power Consumption   | Work≤6W                                                                                                                                               |
| Working Temperature | -40°C to +60°C                                                                                                                                        |
| Relative Humidity   | 20%RH-95%RH                                                                                                                                           |
| Dimensions          | 200mm×98mm×32mm                                                                                                                                       |
| Weight              | 1.5kg                                                                                                                                                 |
|                     |                                                                                                                                                       |