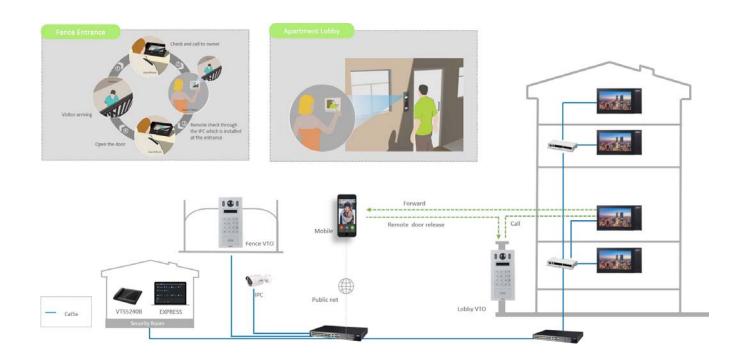

|
| Relative Humidity   | 20%RH-95%RH                                                                                                                                           |
| Dimensions          | 200mm×98mm×32mm                                                                                                                                       |
| Weight              | 1.5kg                                                                                                                                                 |
|                     |                                                                                                                                                       |

## Dimensions View Area





## Application