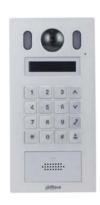

# HDL-MVDOS3203M

Apartment Outdoor Station

| Technical Specification |                                     |
|-------------------------|-------------------------------------|
| Model                   | HDL-MVDOS3203M                      |
| System                  |                                     |
| Main Processor          | Embedded Micro Processor            |
| Operation System        | Embedded LINUX OS                   |
| Video                   |                                     |
| Video Compression       | H.264                               |
| Image Sensor            | 1/2.9" 2MP CMOS                     |
| Auto Gain Control       | White Light                         |
| Lens                    | 2mm                                 |
| Angle of View           | H:138°,V:78°, D:158°                |
| Day/Night               | Color Image                         |
| Audio                   |                                     |
| Audio Compression       | G.711                               |
| Audio Input             | Omnidirectional Mic                 |
| Audio Output            | Built-in Speaker                    |
| Bidirectional Talk      | Support Dual-way Bidirectional talk |
| Display                 |                                     |
| Screen                  | 2.3" OLED                           |
| Operation Mode          |                                     |
| Keypad                  | Mechanical Button with Braille      |
| Reader                  | Mifare Card (13.56MHz)              |

### **Features**

- Small size apartment door station
- Supplemental lighting with white light
- 2MP CMOS camera
- · Mechanical button with Braille
- Aluminium alloy plate, IK08, IP65 (Apply silica gel to gaps between the device and the wall. Liquid sodium silicate is recommended. For details, see the quick start guide.)
- Door release via password and Mifare card