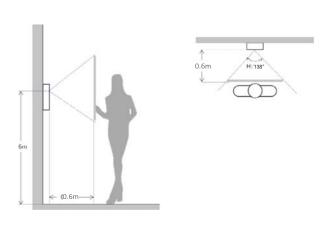

## Dimensions View Area

# HDL-MVDOS3203M

Apartment Outdoor Station

| Technical Specification |                                     |
|-------------------------|-------------------------------------|
| Model                   | HDL-MVDOS3203M                      |
| System                  |                                     |
| Main Processor          | Embedded Micro Processor            |
| Operation System        | Embedded LINUX OS                   |
| Video                   |                                     |
| Video Compression       | H.264                               |
| Image Sensor            | 1/2.9" 2MP CMOS                     |
| Auto Gain Control       | White Light                         |
| Lens                    | 2mm                                 |
| Angle of View           | H:138°,V:78°, D:158°                |
| Day/Night               | Color Image                         |
| Audio                   |                                     |
| Audio Compression       | G.711                               |
| Audio Input             | Omnidirectional Mic                 |
| Audio Output            | Built-in Speaker                    |
| Bidirectional Talk      | Support Dual-way Bidirectional talk |
| Display                 |                                     |
| Screen                  | 2.3" OLED                           |
| Operation Mode          |                                     |
| Keypad                  | Mechanical Button with Braille      |
| Reader                  | Mifare Card (13.56MHz)              |