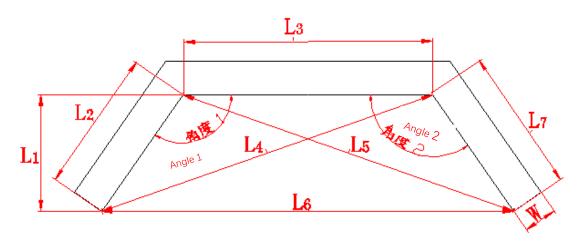

# 7.Octagonal curved curtain box

| Need to Measure |                                |           |         |         |             |        |         |         |  |  |  |  |
|-----------------|--------------------------------|-----------|---------|---------|-------------|--------|---------|---------|--|--|--|--|
| L1              | L2 L3                          | L4        | L5      | L6      | L7          | W      | Angle 1 | Angle 2 |  |  |  |  |
|                 |                                |           |         |         |             |        |         |         |  |  |  |  |
|                 | Important Information          |           |         |         |             |        |         |         |  |  |  |  |
| Model           | Curtai                         | n Opening |         | Mot     | or Installa | Remark |         |         |  |  |  |  |
| Number          |                                |           |         |         |             |        |         |         |  |  |  |  |
| for the         |                                |           |         |         |             |        |         |         |  |  |  |  |
| Motor           |                                |           |         |         |             |        |         |         |  |  |  |  |
|                 | Single open O two sides open O |           | L2 Part | L7 Part | Two Side    |        |         |         |  |  |  |  |
|                 |                                |           |         | 0       | 0           | 0      |         |         |  |  |  |  |

Ps:For curved curtain boxes, install a single electric rail with a minimum width of 20 cm and a double rail with a width greater than 30 cm.