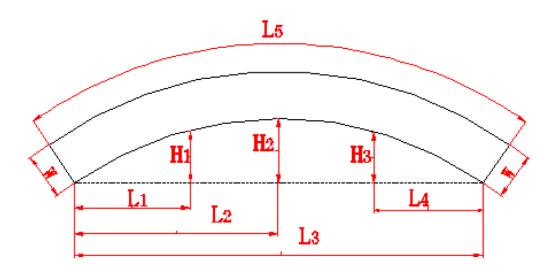

#### 1. curved curtain box

| Need to Measure |                                                                                                      |           |                 |    |           |                           |              |              |              |        |        |  |
|-----------------|------------------------------------------------------------------------------------------------------|-----------|-----------------|----|-----------|---------------------------|--------------|--------------|--------------|--------|--------|--|
| Chord           | Chord                                                                                                | Chord     | Chord           |    | Arc       | Chord Height              | Chord Height | Chord Height | Curtain box  | Total  | track  |  |
| length L1       | length L2                                                                                            | length L3 | length          | L4 | length L5 | H1 (mm)                   | H2 (mm)      | H3 (mm)      | width W (mm) | length | L (mm) |  |
| (mm)            | (mm)                                                                                                 | (mm)      | (mm)            |    | (mm)      |                           |              |              |              |        |        |  |
|                 |                                                                                                      |           |                 |    |           |                           |              |              |              |        |        |  |
|                 |                                                                                                      |           |                 |    |           |                           |              |              |              |        |        |  |
|                 |                                                                                                      |           |                 |    | Importa   | nt Informa                | tion         |              |              |        |        |  |
| Model Number    |                                                                                                      | Curtain 0 | pening          |    |           | Motor Installation Remark |              |              |              |        |        |  |
| for the         |                                                                                                      |           |                 |    |           |                           |              |              |              |        |        |  |
| Motor           |                                                                                                      |           |                 |    |           |                           |              |              |              |        |        |  |
|                 | Single o                                                                                             | ppenO     | two sides openO |    |           | LeftO                     | RightO       | Two SideO    |              |        |        |  |
| Ps: For c       | Ps: For curved curtain box, install a single electric rail with a minimum width of 20cm and a double |           |                 |    |           |                           |              |              |              |        |        |  |
| rail with       | rail with a width wider than 25-30cm.                                                                |           |                 |    |           |                           |              |              |              |        |        |  |