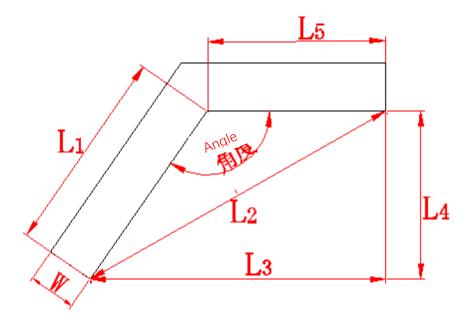

#### 4 Beveled curtain box

| Need to Measure                     |                       |          |             |       |              |              |          |  |  |  |  |  |
|-------------------------------------|-----------------------|----------|-------------|-------|--------------|--------------|----------|--|--|--|--|--|
| L1                                  | L2 L3 L4 L5 W         |          |             |       | W            | Angle        | W        |  |  |  |  |  |
|                                     |                       |          |             |       |              |              |          |  |  |  |  |  |
|                                     | Important Information |          |             |       |              |              |          |  |  |  |  |  |
| Model<br>Number<br>for the<br>Motor | Cur                   | Mot      | or Installa | ntion | Rei          | mark         |          |  |  |  |  |  |
|                                     | Single open<br>O      | two<br>O | sides (     | open  | L1 Part<br>O | L5 Part<br>O | Two side |  |  |  |  |  |

Ps:For curved curtain boxes, install a single electric rail with a minimum width of 20 cm and a double rail with a width greater than 30 cm.