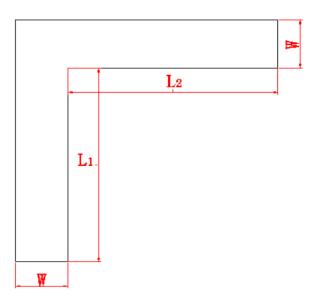

## 2 Right angle curtain box

| Need to Measure       |            |          |           |  |              |             |          |     |      |  |  |
|-----------------------|------------|----------|-----------|--|--------------|-------------|----------|-----|------|--|--|
| L1 (mm)               | L2 (mm)    |          |           |  |              |             |          |     |      |  |  |
|                       |            |          |           |  |              |             |          |     |      |  |  |
| Important Information |            |          |           |  |              |             |          |     |      |  |  |
| Model Numb<br>for t   | per<br>the |          |           |  |              | or Installa | ntion    | Rei | mark |  |  |
|                       | Sing       | le openO | two sides |  | L1 Part<br>O | L2Part<br>O | Two side |     |      |  |  |

Ps: For curved curtain boxes, install a single electric rail with a minimum width of  $20~\mathrm{cm}$  and a double rail with a width greater than  $30~\mathrm{cm}$ .