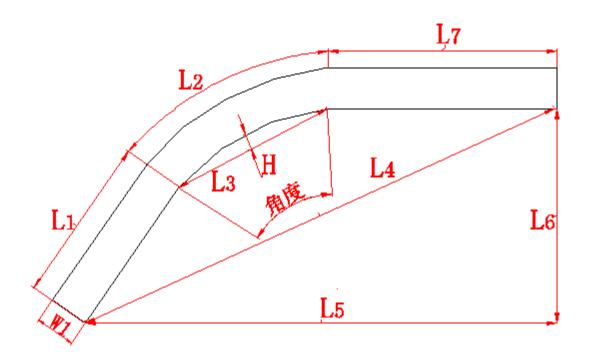

#### 5.Beveled curtain box

| Need to Measure       |             |           |         |     |             |     |      |  |  |  |  |
|-----------------------|-------------|-----------|---------|-----|-------------|-----|------|--|--|--|--|
| L1                    | L2 L3       | L4        | L5      | L6  | L7          | W1  | Н    |  |  |  |  |
|                       |             |           |         |     |             |     |      |  |  |  |  |
| Important Information |             |           |         |     |             |     |      |  |  |  |  |
| Model                 | Curtain     | n Opening |         | Mot | or Installa | Re  | mark |  |  |  |  |
| Number                |             |           |         |     |             |     |      |  |  |  |  |
| for the               |             |           |         |     |             |     |      |  |  |  |  |
| Motor                 |             |           |         |     |             |     |      |  |  |  |  |
|                       | Single open | two side  | es open | L1  | L7          | 两端〇 |      |  |  |  |  |
|                       | 0           | 0         |         | 0   | 0           |     |      |  |  |  |  |

Ps:For curved curtain boxes, install a single electric rail with a minimum width of  $20~\mathrm{cm}$  and a double rail with a width greater than  $25~\mathrm{cm}$ .