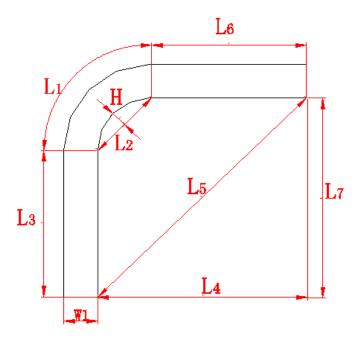

## 3 Right angle curved curtain box

| Need to Measure            |                       |             |                     |    |              |              |          |    |      |  |  |  |
|----------------------------|-----------------------|-------------|---------------------|----|--------------|--------------|----------|----|------|--|--|--|
| L1                         | L2                    | L3          | L4                  | L5 | L7           | W1           |          |    |      |  |  |  |
|                            |                       |             |                     |    |              |              |          |    |      |  |  |  |
|                            | Important Information |             |                     |    |              |              |          |    |      |  |  |  |
| Model Number for the Motor |                       | Curtain     | openin              | g  | Mot          | or Installa  | ation    | Re | mark |  |  |  |
|                            | 0                     | Single open | two sides open<br>O |    | L3 Part<br>O | L6 Part<br>O | Two side |    |      |  |  |  |

Ps: For curved curtain box, install a single electric rail with a minimum width of 20 cm and a double rail with a width greater than 30 cm.