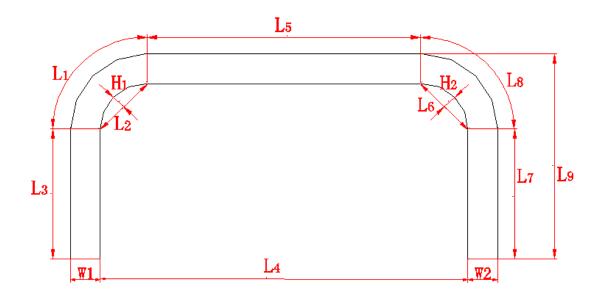

# 6.U-shaped curtain box

| Need to Measure       |             |           |                    |         |       |        |    |    |    |    |  |  |
|-----------------------|-------------|-----------|--------------------|---------|-------|--------|----|----|----|----|--|--|
| L1                    | L2 L3       | L4 L5     | L6                 | L7      | L8    | L9     | H1 | Н2 | W1 | W2 |  |  |
|                       |             |           |                    |         |       |        |    |    |    |    |  |  |
| Important Information |             |           |                    |         |       |        |    |    |    |    |  |  |
| Model                 | Curtain     | Opening   | Motor Installation |         |       | Remark |    |    |    |    |  |  |
| Number                |             |           |                    |         |       |        |    |    |    |    |  |  |
| for the               |             |           |                    |         |       |        |    |    |    |    |  |  |
| Motor                 |             |           |                    |         |       |        |    |    |    |    |  |  |
|                       | Single open | two sides | L3 Part            | L7 Part | Two   |        |    |    |    |    |  |  |
|                       | 0           | openO     | 0                  | 0       | sideO |        |    |    |    |    |  |  |

Ps: For curved curtain boxes, install a single electric rail with a minimum width of  $20~\mathrm{cm}$  and a double rail with a width greater than  $25~\mathrm{cm}$ .